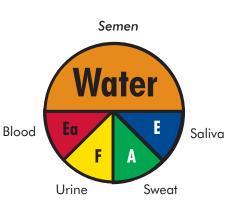

### The Products of the Five Fold Combination of Water

Saliva, Sweat, Urine, Semen, Blood.

Saliva is produced by the combination of Space with Water.

Sweat is produced by the combination of Wind with Water.

Urine is produced by the combination of Fire with Water.

Semen is the main quality of Water.

Blood is produced by the combination of Earth with Water.

Saliva, sweat, urine, semen, and blood, I am not. These are objects I am able to see. These do not belong to me. They are products of the Elements.