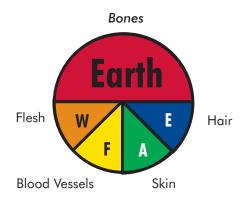

### The Products of the Five Fold Combination of Earth

Hair, Skin, Blood vessels, Flesh and Bones.

Hair is produced by the combination of Space with Earth.

Skin is produced by the combination of Wind with Earth.

Blood vessels are produced by the combination of Fire with Earth.

Flesh is produced by the combination of Water with Earth.

Bones are the main products of Earth.

Hair, skin, blood vessels, flesh, and bones, I am not. I am able to see them.

They are objects for my perception. They are not mine.

They belong to the five Elements. They cannot be mine.

I am not these. They are not mine. I am the Seer. Witness.