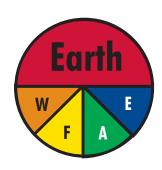

### The Products of the Five Fold Combination of Earth

Hair, Skin, Blood vessels, Flesh and Bones.

Hair is produced by the combination of Space with Earth.

Skin is produced by the combination of Wind with Earth.

Blood vessels are produced by the combination of Fire with Earth.

Flesh is produced by the combination of Water with Earth.

Bones are the main products of Earth.

Hair, skin, blood vessels, flesh, and bones, I am not. I am able to see them.

They are objects for my perception. They are not mine.

They belong to the five Elements. They cannot be mine.

I am not these. They are not mine. I am the Seer. Witness.