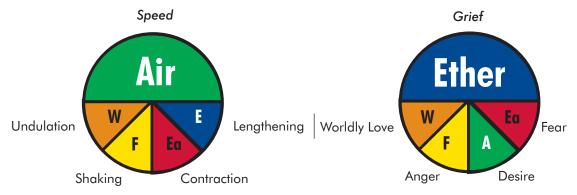

### The Products of the Five Fold Combination of Wind (Air)

Speed, Lengthening, Shaking, moving, contracting. Speed is the main quality of Wind.

mine. They belong to the Elements noted above.

Lengthening is produced by the combination of Space with Wind.

Shaking is produced by the combination of Fire with Wind.

Movement is produced by the combination of Water with Wind.

Contraction is produced by the combination of Earth with Wind.

Speed, Lengthening, Shaking, Moving, Contracting, I am not. I am seeing these. I am the Seer. They are objects for my observation. They are not

### The Products of the Five Fold Combination of Sky (Ether/Space)

Grief, Desire, Anger, (Love or) Attachment, Fear.

Grief is the principal quality of Space, a feeling of nothingness.

Desire is produced by the combination of Wind with Space.

Anger is produced by the combination of Fire with Space.

Attachment or love is produced by the combination of Water with Space.

Fear is produced by the combination of Earth with Space.

I am not these: Grief, Desire, Anger, Attachment or Fear. I am seeing them. I am the Seer. They are not mine, they belong to the various Elements noted as above. I should not claim these as mine.