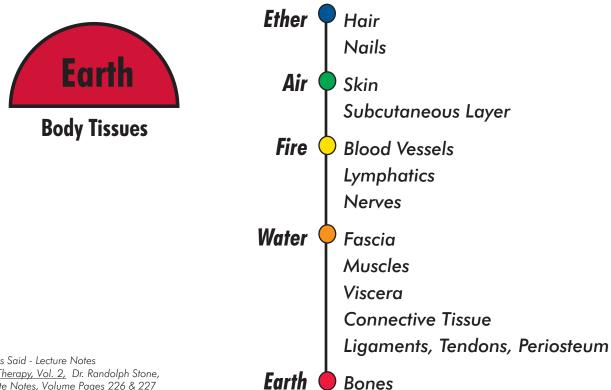

### The Products of the Five Fold Combination of Earth

Hair, Skin, Blood vessels, Flesh and Bones.

Hair is produced by the combination of Space with Earth.

Skin is produced by the combination of Wind with Earth.

Blood vessels are produced by the combination of Fire with Earth.

Flesh is produced by the combination of Water with Earth.

Bones are the main products of Earth.

Hair, skin, blood vessels, flesh, and bones, I am not. I am able to see them.