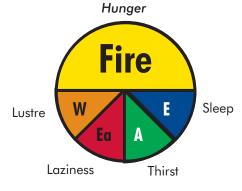

### The Products of the Five Fold Combination of Fire

Hunger, Sleep, Thirst, Lustre, Laziness.

Hunger is the main quality of Fire.

Sleep is produced by the combination of Space with Fire.

Thirst is produced by the combination of Wind with Fire.

Lustre is produced by the combination of Water with Fire.

Laziness is produced by the combination of Earth with Fire.

Hunger, sleep, thirst, lustre, and laziness, I am not. These are objects and

I am able to see. They are not mine. They belong to the Elements noted above.