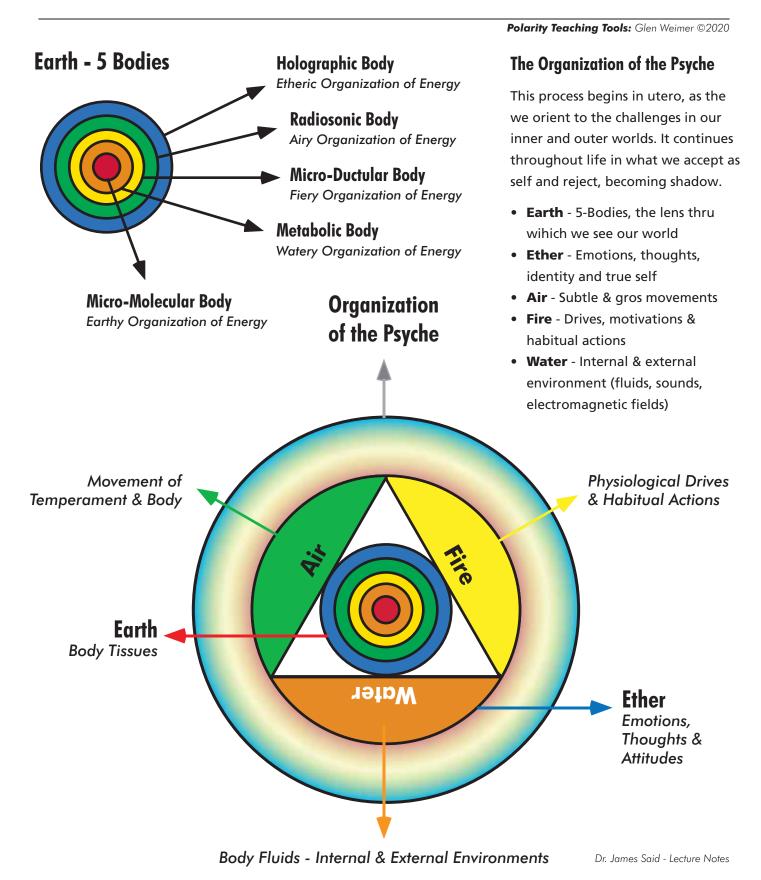

### **Holographic Body**

Etheric Organization of Energy

Composed of: The Ultrasonic Core and Caduceus, 7-Chakras, 5-Elements, 3-Gunas, 3-Primary Currents of Energy (East/West, Long Line, Umbilical Spiral), and Geometric Lines of Force.

### Radiosonic Body

Airy Organization of Energy

Composed of: 100-Chakras of sound vibration.

### **Micro-Ductular Body**

Fiery Organization of Energy

Composed of: 1,000-Chakras, the Chinese Meridians, Conveys Ionic Information.

### Metabolic Body

Watery Organization of Energy

Composed of: 10<sup>14</sup>-Chakras, the Molecular Level, Blood, Lymph, Cerebrospinal Fluid.

### **Micro-Molecular Body**

Earthy Organization of Energy

Composed of: 10<sup>2</sup>-Chakras Conveying the Genetic Code, DNA, the Cellular Level.

### Organization of the Psyche