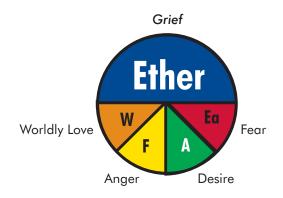

### The Products of the Five Fold Combination of Sky (Ether/Space)

Grief, Desire, Anger, (Love or) Attachment, Fear.

Grief is the principal quality of Space, a feeling of nothingness.

Desire is produced by the combination of Wind with Space.

Anger is produced by the combination of Fire with Space.

Attachment or love is produced by the combination of Water with Space.

Fear is produced by the combination of Earth with Space.

I am not these: Grief, Desire, Anger, Attachment or Fear. I am seeing them. I am the Seer. They are not mine, they belong to the various Elements noted as above. I should not claim these as mine.