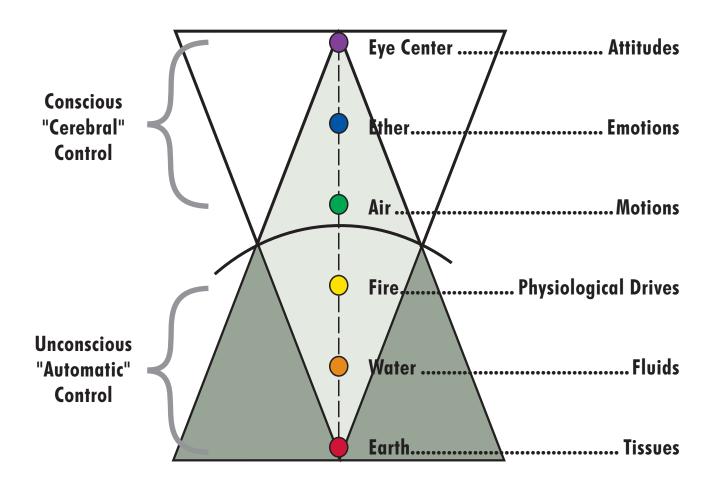

### **Physical Model - 5 Elements**

### **Pentamerous Combinations**

Polarity Teaching Tools: Glen Weimer ©2020

POLARITY THERAPY PRINCIPLES OF THE 5 ELEMENTS OF MATTER AND THEIR ENERGY FLOW AND BLENDING AS FUNCTIONS IN THE BODY

### **ENQUIRY INTO THE GROSS BODY**

This gross body, I cannot be. Why? I am seeing it. It is an object for my sight.

I am the seer. It is separate and I am separate.

### The Five Great Elements

This Gross body is not mine. Why? It belongs to the five Great Elements.

It is a product of the Pentamerous combination of the five Elements. It cannot be mine. Why? Look.

These represent the Five Elements.

Every Element is divided into two halves. One half remains unchanged.

The other half is further divided into four equal parts making each equal to 1/8 of the original.

Thus each is now found as five parts.

### **Pentamerous Division**

With the unchanged half of each Element 1/8 part of each of the other four Elements are combined, thus making a size as whole as the original Element. But each now contains all the Elements but one only predominates.

Thus in this Pentamerous Combination, twenty-five factors are manifested. How?

### **Five Fold Combination**

Thus in this five fold combination twenty-five factors are manifested. How?