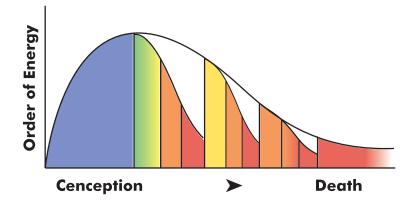

### **Movement Into Disease & Towards Health**

Polarity Teaching Tools: Glen Weimer ©2020

# Movement Away From The Source

### **Healing & Disease Model**

Source Higher Order

Energies move,  $(+ - \emptyset)$  pulsate towards form

Energies step-down into form via the 5 Element Patterns

Processes of separation, ego structure and attachment crystallize energies into maintaining specific forms

Processes of Thought, emotions, and physical form become crystallized into set patterns

This traps the energies into the maintenance of these patterns

Energies, thus crystallized, become more and more disordered

Processes of disease and disharmony results